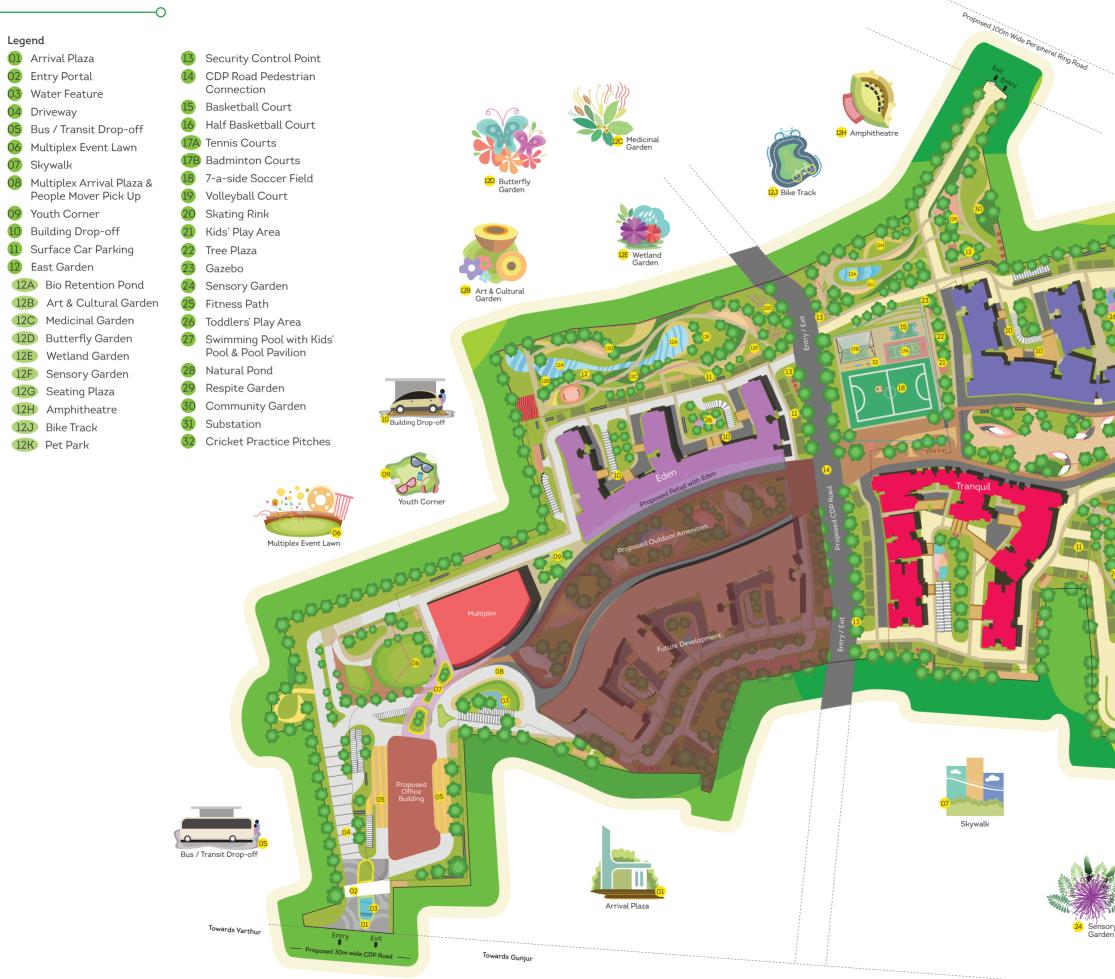

## MASTER PLAN

The information depicted herein viz., master plans, floor plans, furniture layout, fittings, illustrations, specifications, designs, dimensions, rendered views, colours, amenities and facilities etc., are subject to change without notifications as may be required by the relevant authorities or the developer's architect, and cannot form part of an offer or contract. Whilst every care is taken in providing this information, the Developer cannot be held liable for variations. All illustrations and pictures are artist's impression only. The information are subject to variations, additions, deletions, substitutions and modifications as may be recommended by the company's architect and/or the relevant approving authorities. The Developer is wholly exempt from any liability on account of any claim in this regard. (1 square metre = 10.764 square feet). E & OE. All dimensions and calculations are done in metric system (M/Sq.m), and imperial system (Ft/Sq.ft) shown is for reference only.